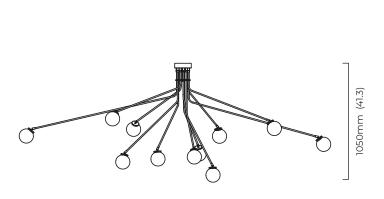

# ARRAY LARGE OPAL PENDANT

Inspired by 60s Italian design this light is formed with 11 bronzed arms with contrasting brass details. The hand blown glass shades can be adjusted to cast light to every corner of the room.

#### SUSPENSION

extension kit available if a drop larger than 1050mm (41.3") is required

please specify the required overall drop from the ceiling to the bottom of the fitting