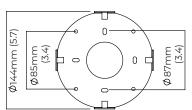

# ARRAY LARGE OPAL PENDANT

Inspired by 60s Italian design this light is formed with 11 bronzed arms with contrasting brass details. The hand blown glass shades can be adjusted to cast light to every corner of the room.

#### FINISH

bronze with satin brass details ARRPELBZGO

#### SHADES

opal glass - 120mm (5") diameter

#### SUSPENSION

extension kit available if a drop larger than 1050mm (41.3") is required

please specify the required overall drop from the ceiling to the bottom of the fitting

#### **BULBS**

240v - 11 x G9, 25w max halogen (or 2.3w LED 2700k) 120v - 11 x G9, 25w max halogen (or 2.3w LED 2700k) (no bulbs suppled)

### WEIGHT

20kg (44.1lbs) additional support around junction box required for installation

## CERTIFICATION





E492308





mounting plate dimensions