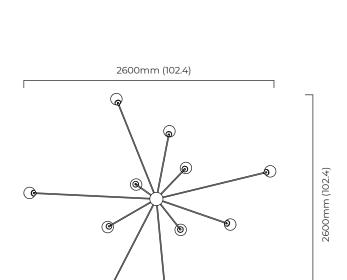

# ARRAY LARGE OPAL PENDANT

Inspired by 60s Italian design this light is formed with 11 bronzed arms with contrasting brass details. The hand blown glass shades can be adjusted to cast light to every corner of the room.

#### SUSPENSION

extension kit available if a drop larger than 1050mm (41.3") is required

please specify the required overall drop from the ceiling to the bottom of the fitting